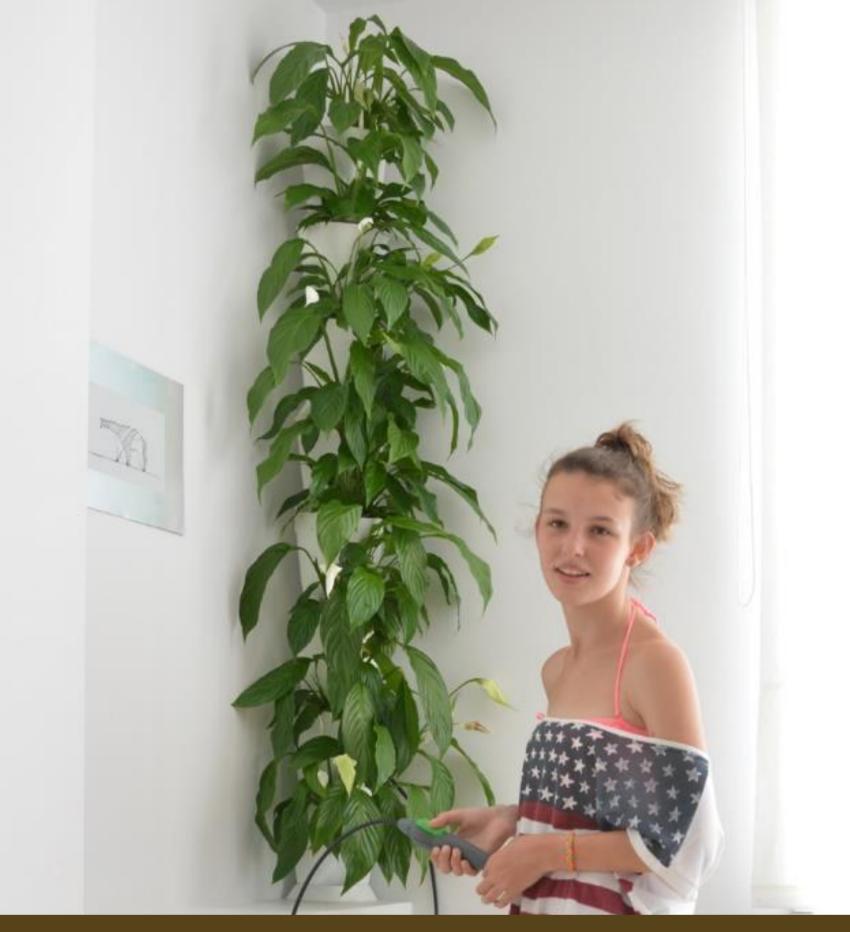

### Product description

| Selling unit: | Tray   | Module             | Set Column                    |  |
|---------------|--------|--------------------|-------------------------------|--|
| Contains:     | l Tray | l Module + 2 Clips | 8 Modules + 16 Clips + 1 Tray |  |

| Dimensions:            | 14 x 14 x 3 cm |                                         | 16 x 16 x 147 cm |  |  |  |
|------------------------|----------------|-----------------------------------------|------------------|--|--|--|
| Maximum Capacity:      |                | 1.6 liters                              | 12.8 liters      |  |  |  |
| Recommended Capacity:  |                | 1.5 liters                              | 12 liters        |  |  |  |
| Weight:                | 0.07 kg        | 0.25 kg                                 | 2.07 kg          |  |  |  |
| Material:              | Polyprop       | Polypropylene Moplen with UV protection |                  |  |  |  |
| Finishing:             |                | Matt, Grain MT-11007                    |                  |  |  |  |
| Colours:               |                | White, Black and Green                  |                  |  |  |  |
| Manufacturing Guarante |                | 3 years                                 |                  |  |  |  |
| Other Features:        |                | 100 % recyclable                        |                  |  |  |  |
|                        |                |                                         |                  |  |  |  |

### Wall Fixing System

The product includes 8 Minigarden Fixers and its 32 hardened steel nails, galvanized, lentil head, 2x20 mm. You should fix onto a wall using 2 Minigarden Fixers, on the 2th, 4th, 6th and 8th module high of Minigarden Corner Column.